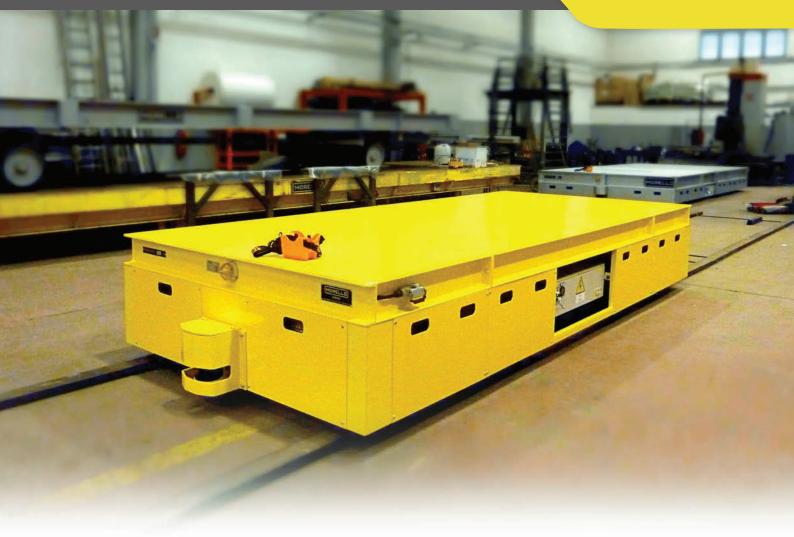

# **RAIL GUIDED POWERED TROLLEY**

THE STANDARD SOLUTION FOR HEAVY DUTY MATERIAL HANDLING

SB is the most competitive solution in heavy duty material handling on ground

- CompetitiveItalian quality
- Reliable
- High-tech design

SBR 4R automatic with electric lifting deck

AUTOMATIC RAIL GUIDED TROLLEY 220 TONS CAPACITY