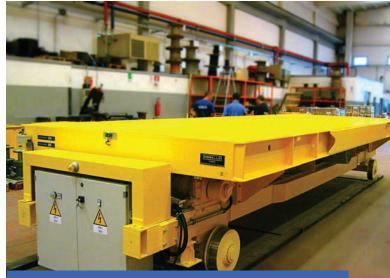

| Over 3 km/h                                                               |  |
| Wheels number                     | 12, 16 or more if needed                                                  |  |
| Power supply                      | Diesel generator / Air supply                                             |  |
| Safety devices                    | Laser scanners / Sensitive bumpers / Sensitive edges / Ultrasonic sensors |  |
| Explosion proof (Ex)              | On request                                                                |  |
| Special dimensions                | On request                                                                |  |
| Special coating and IP protection | On request                                                                |  |





SBR 4R automatic with electric lifting deck

AUTOMATIC RAIL GUIDED TROLLEY 220 TONS CAPACITY





## AUTOMATIC SYSTEM FOR COILS STORAGE

## LADLE TRANSPORTER AND VESSEL TRANSPORTER



MORELLO S.a.s.

Lungo Dora Colletta, 85\A 10153 – Turin, Italy

Tel. +39 (0)11 248.05.69 Fax +39 (0)11 85.00.85

www.morellogiovanni.it info@morellogiovanni.it



MATERIAL HANDLING TECHNOLOGY SINCE 1946