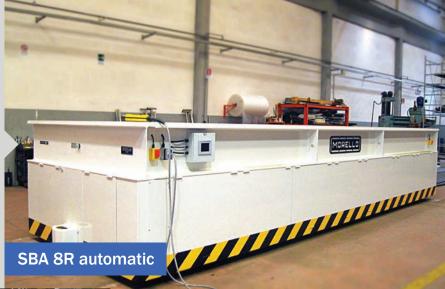

### AUTOMATIC FEATURE

SBR 4R automatic with electric lifting deck

AUTOMATIC RAIL GUIDED TROLLEY 220 TONS CAPACITY