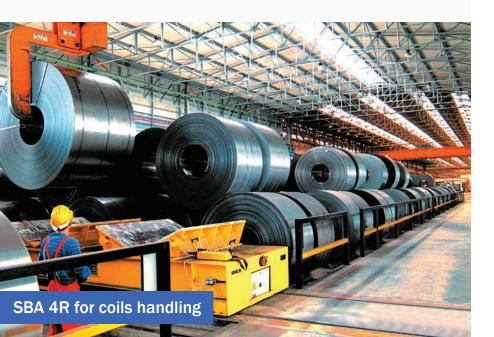

RES**

### MODELS



#### **INCREASED PRODUCTIVITY**

SB minimizes cranes usage, thanks to the lifting deck which allows to lift and move the load where needed.

SUITABLE FOR ALL TYPES OF ENVIRONMENT

SB is extremely **silent**, completely **non-polluting** and requires **almost no maintenance** as **traction is entirely electric** (AC engines) and it is **powered by battery or electric grid**. SB is also designed for use in **hazardous** 







٩ | ٩

#### FULLY CUSTOMIZABLE

SB can be customized according to **all customer needs** (dimensions, payload, battery life, superstructures and many others).



#### **FULL SUPPORT**

areas.

SB can be equipped with a remote assistance board ensuring **swift after-sales service** directly from the production plant.

### LIFTING DECK FEATURE







### AUTOMATIC FEATURE



# TECHNICAL DATA

### SB



| Model               | SBA - 4R / 8R                       | SBR - 4R / 8R |
|---------------------|-------------------------------------|---------------|
| Payload             | 1 t ÷ 1000 t                        | 1 t ÷ 1000 t  |
| Length              | from 1400 mm                        | from 1400 mm  |
| Width               | from 1000 mm                        | from 1000 mm  |
| Loading deck height | from 400 mm                         | from 400 mm   |
| Wheels number       | 4 / 8                               | 4 / 8         |
| Power supply        | Battery (lead acid / gel / LiFePo)  | Electric grid |
| Control             | Wired controller / Radio controller |               |
| Lifting deck        | On request (stroke