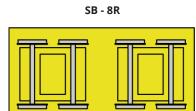

### MODELS

### SB

| Model               | SBA - 4R / 8R                       | SBR - 4R / 8R |
|---------------------|-------------------------------------|---------------|
| Payload             | 1 t ÷ 1000 t                        | 1 t ÷ 1000 t  |
| Length              | from 1400 mm                        | from 1400 mm  |
| Width               | from 1000 mm                        | from 1000 mm  |
| Loading deck height | from 400 mm                         | from 400 mm   |
| Wheels number       | 4 / 8                               | 4 / 8         |
| Power supply        | Battery (lead acid / gel / LiFePo)  | Electric grid |
| Control             | Wired controller / Radio controller |               |
| Lifting deck        | On request (stroke from 50 mm)      |               |
| Speed               | 0 – 3 km/h                          |               |