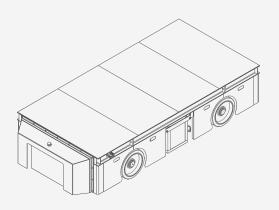

## SGAE VC R 30/2

30 tons capacity

Battery powered

Command by remote controller

Turning radius 3280 mm

LCD diagnostic screen

Loading deck 4000 x 2000 mm

Suitable for concrete and asphalt floor

Checker steel plate deck covering

## **SGAE VC R 30/2**