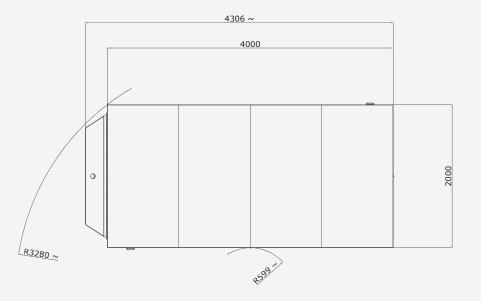

## SGAE VC R 30/2

30 tons capacity

Battery powered

Command by remote controller

Turning radius 3280 mm

LCD diagnostic screen

Loading deck 4000 x 2000 mm

Suitable for concrete and asphalt floor

## **TECHNICAL DATA**

| WORKING LOAD LIMIT  | 30 t distributed                                                        |
|---------------------|-------------------------------------------------------------------------|
| LOADING DECK LENGTH | 4000 mm                                                                 |
| LOADING DECK WIDTH  | 2000 mm                                                                 |
| LOADING DECK HEIGHT | 850 mm                                                                  |
| WHEELS NUMBER       | 4 (2 driven)                                                            |
| KIND OF WHEELS      | Solid rubber – suitable for concrete and asphalt levelled floor         |
| CONTROL             | Wired controller + Radio controller                                     |
| LIFTING DECK        | No                                                                      |
| CLIMBING ABILITY    | 2%                                                                      |
| SPEED               | Up to 20 m/min with full load                                           |
| BATTERY             | Lead-acid (lithium as option)                                           |
| BATTERY AUTONOMY    | 4,5 km approx. (on flat floor, 50% with full load and 50% without load) |