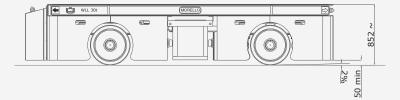

## **TECHNICAL DATA**

| WORKING LOAD LIMIT  | 30 t distributed                                                        |
|---------------------|-------------------------------------------------------------------------|
| LOADING DECK LENGTH | 4000 mm                                                                 |
| LOADING DECK WIDTH  | 2000 mm                                                                 |
| LOADING DECK HEIGHT | 850 mm                                                                  |
| WHEELS NUMBER       | 4 (2 driven)                                                            |
| KIND OF WHEELS      | Solid rubber – suitable for concrete and asphalt levelled floor         |
| CONTROL             | Wired controller + Radio controller                                     |
| LIFTING DECK        | No                                                                      |
| CLIMBING ABILITY    | 2%                                                                      |
| SPEED               | Up to 20 m/min with full load                                           |
| BATTERY             | Lead-acid (lithium as option)                                           |
| BATTERY AUTONOMY    | 4,5 km approx. (on flat floor, 50% with full load and 50% without load) |