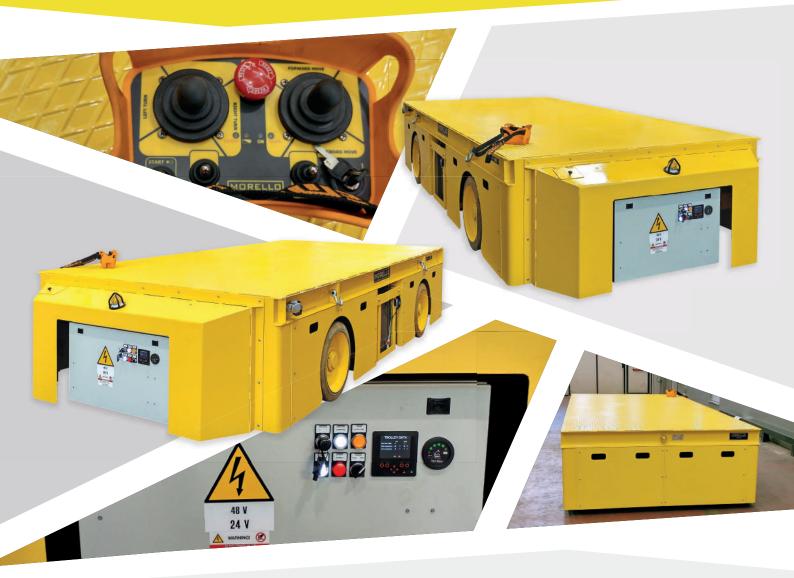

## SGAE VC R 30/2

30 tons capacity

Battery powered

Command by remote controller

Turning radius 3280 mm

LCD diagnostic screen

Loading deck 4000 x 2000 mm

Suitable for concrete and asphalt floor

Checker steel plate deck covering

## **TECHNICAL DATA**

| WORKING LOAD LIMIT  | 30 t distributed                                                        |
|---------------------|-------------------------------------------------------------------------|
| LOADING DECK LENGTH | 4000 mm                                                                 |
| LOADING DECK WIDTH  | 2000 mm                                                                 |
| LOADING DECK HEIGHT | 850 mm                                                                  |
| WHEELS NUMBER       | 4 (2 driven)                                                            |
| KIND OF WHEELS      | Solid rubber – suitable for concrete and asphalt levelled floor         |
| CONTROL             | Wired controller + Radio controller                                     |
| LIFTING DECK        | No                                                                      |
| CLIMBING ABILITY    | 2%                                                                      |
| SPEED               | Up to 20 m/min with full load                                           |
| BATTERY             | Lead-acid (lithium as option)                                           |
| BATTERY AUTONOMY    | 4,5 km approx. (on flat floor, 50% with full load and 50% without load) |