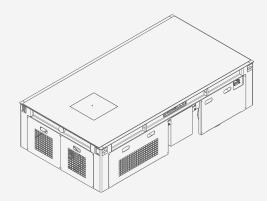

## SGAE ±90° P 25/2

25 tons capacity

Battery powered

5 km autonomy

Command by remote controller

Turning radius 2473 mm

- LCD diagnostic screen

Loading deck 3000 x 1600 mm

Suitable for concrete floor

Checker steel plate deck covering