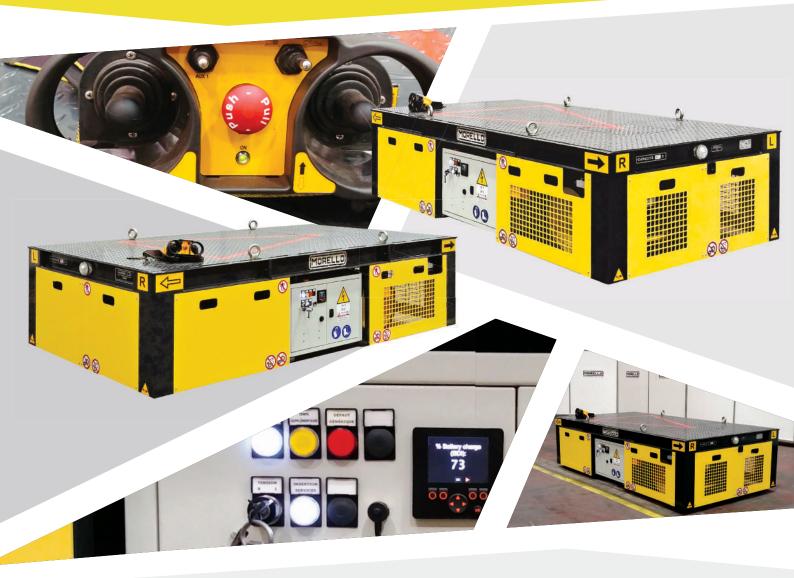

## SGAE ±90° P 25/2

25 tons capacity

Battery powered

5 km autonomy

Command by remote controller

Turning radius 2473 mm

- LCD diagnostic screen

Loading deck 3000 x 1600 mm

Suitable for concrete floor

Checker steel plate deck covering

## **TECHNICAL DATA**

| LOADING DECK LENGTH3000 mmLOADING DECK WIDTH1600 mm                                           |
|-----------------------------------------------------------------------------------------------|
| LOADING DECK WIDTH 1600 mm                                                                    |
|                                                                                               |
| LOADING DECK HEIGHT 800 mm                                                                    |
| WHEELS NUMBER4 (2 driven)                                                                     |
| KIND OF WHEELS Polyurethane – suitable for concrete levelled floor                            |
| CONTROL Wired controller + Radio controller                                                   |
| LIFTING DECK No                                                                               |
| CLIMBING ABILITY 2%                                                                           |
| SPEED Up to 30 m/min with full load                                                           |
| BATTERY Lead-acid (lithium as option)                                                         |
| <b>BATTERY AUTONOMY</b> 5 km approx. (on flat floor, 50% with full load and 50% without load) |