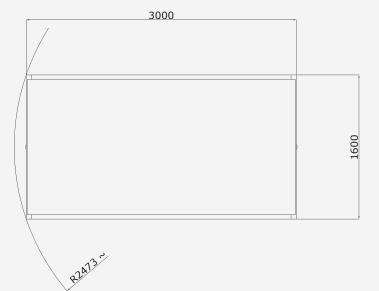

## SGAE ±90° P 25/2

25 tons capacity

Battery powered

5 km autonomy

Command by remote controller

Turning radius 2473 mm

- LCD diagnostic screen

Loading deck 3000 x 1600 mm

## **TECHNICAL DATA**

| LOADING DECK LENGTH3000 mmLOADING DECK WIDTH1600 mm                                           |
|-----------------------------------------------------------------------------------------------|
| LOADING DECK WIDTH 1600 mm                                                                    |
|                                                                                               |
| LOADING DECK HEIGHT 800 mm                                                                    |
| WHEELS NUMBER4 (2 driven)                                                                     |
| KIND OF WHEELS Polyurethane – suitable for concrete levelled floor                            |
| CONTROL Wired controller + Radio controller                                                   |
| LIFTING DECK No                                                                               |
| CLIMBING ABILITY 2%                                                                           |
| SPEED Up to 30 m/min with full load                                                           |
| BATTERY Lead-acid (lithium as option)                                                         |
| <b>BATTERY AUTONOMY</b> 5 km approx. (on flat floor, 50% with full load and 50% without load) |