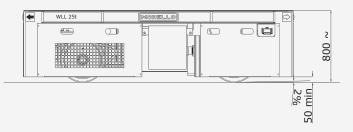

## **TECHNICAL DATA**

| LOADING DECK LENGTH3000 mmLOADING DECK WIDTH1600 mm                                           |
|-----------------------------------------------------------------------------------------------|
| LOADING DECK WIDTH 1600 mm                                                                    |
|                                                                                               |
| LOADING DECK HEIGHT 800 mm                                                                    |
| WHEELS NUMBER4 (2 driven)                                                                     |
| KIND OF WHEELS Polyurethane – suitable for concrete levelled floor                            |
| CONTROL Wired controller + Radio controller                                                   |
| LIFTING DECK No                                                                               |
| CLIMBING ABILITY 2%                                                                           |
| SPEED Up to 30 m/min with full load                                                           |
| BATTERY Lead-acid (lithium as option)                                                         |
| <b>BATTERY AUTONOMY</b> 5 km approx. (on flat floor, 50% with full load and 50% without load) |