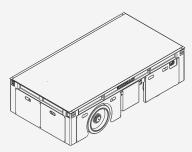

## SGAI VSF R 8/2

8 tons capacity

Battery powered

4,5 km autonomy

Command by remote controller

Turning radius 2450 mm

Loading deck 2000 x 1000 mm

Sui asp

Suitable for concrete and asphalt floor

CARPLY<sup>®</sup> plywood deck covering

## SGAI VSF R 8/2

## **TECHNICAL DATA**

| WORKING LOAD LIMIT  | 8 t distributed                                                         |
|---------------------|-------------------------------------------------------------------------|
| LOADING DECK LENGTH | 2000 mm                                                                 |
| LOADING DECK WIDTH  | 1000 mm                                                                 |
| LOADING DECK HEIGHT | 650 mm                                                                  |
| WHEELS NUMBER       | 4 (2 driven)                                                            |
| KIND OF WHEELS      | Solid rubber – suitable for concrete and asphalt levelled floor         |
| CONTROL             | Wired controller + Radio controller                                     |
| LIFTING DECK        | No                                                                      |
| CLIMBING ABILITY    | 2%                                                                      |
| SPEED               | Up to 25 m/min with full load                                           |
| BATTERY             | Lead-acid (lithium as option)                                           |
| BATTERY AUTONOMY    | 4,5 km approx. (on flat floor, 50% with full load and 50% without load) |