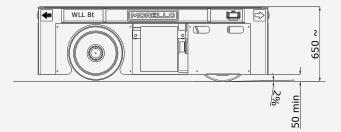

## **TECHNICAL DATA**

| WORKING LOAD LIMIT  | 8 t distributed                                                         |
|---------------------|-------------------------------------------------------------------------|
| LOADING DECK LENGTH | 2000 mm                                                                 |
| LOADING DECK WIDTH  | 1000 mm                                                                 |
| LOADING DECK HEIGHT | 650 mm                                                                  |
| WHEELS NUMBER       | 4 (2 driven)                                                            |
| KIND OF WHEELS      | Solid rubber – suitable for concrete and asphalt levelled floor         |
| CONTROL             | Wired controller + Radio controller                                     |
| LIFTING DECK        | No                                                                      |
| CLIMBING ABILITY    | 2%                                                                      |
| SPEED               | Up to 25 m/min with full load                                           |
| BATTERY             | Lead-acid (lithium as option)                                           |
| BATTERY AUTONOMY    | 4,5 km approx. (on flat floor, 50% with full load and 50% without load) |