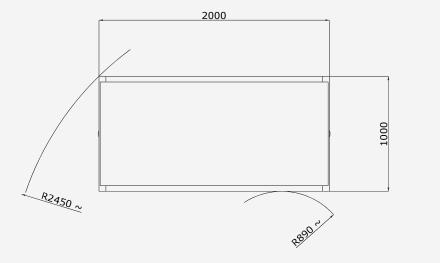

## SGAI VSF R 8/2

8 tons capacity

Battery powered

4,5 km autonomy

Command by remote controller

Turning radius 2450 mm

Loading deck 2000 x 1000 mm

Sui asp

## **TECHNICAL DATA**

| WORKING LOAD LIMIT  | 8 t distributed                                                         |
|---------------------|-------------------------------------------------------------------------|
| LOADING DECK LENGTH | 2000 mm                                                                 |
| LOADING DECK WIDTH  | 1000 mm                                                                 |
| LOADING DECK HEIGHT | 650 mm                                                                  |
| WHEELS NUMBER       | 4 (2 driven)                                                            |
| KIND OF WHEELS      | Solid rubber – suitable for concrete and asphalt levelled floor         |
| CONTROL             | Wired controller + Radio controller                                     |
| LIFTING DECK        | No                                                                      |
| CLIMBING ABILITY    | 2%                                                                      |
| SPEED               | Up to 25 m/min with full load                                           |
| BATTERY             | Lead-acid (lithium as option)                                           |
| BATTERY AUTONOMY    | 4,5 km approx. (on flat floor, 50% with full load and 50% without load) |