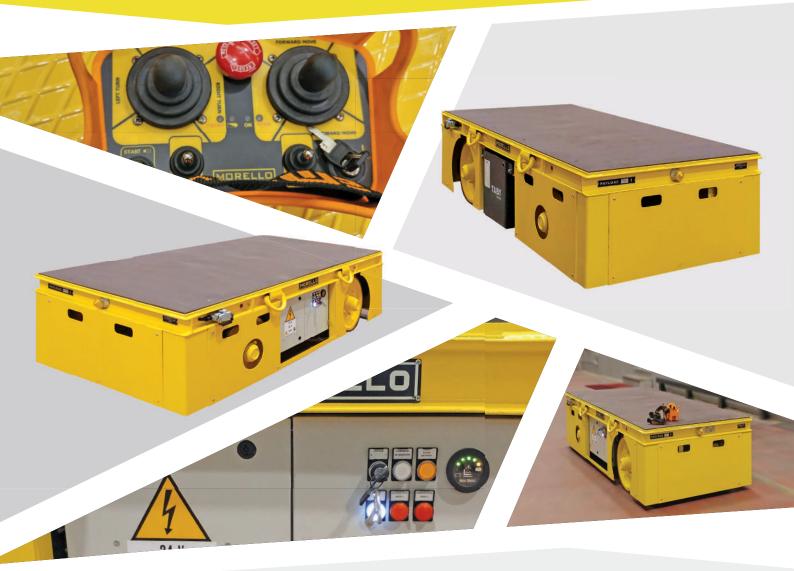

## SGAI VSF R 8/2

8 tons capacity

Battery powered

4,5 km autonomy

Command by remote controller

Turning radius 2450 mm

Loading deck 2000 x 1000 mm

Sui asp

Suitable for concrete and asphalt floor

CARPLY<sup>®</sup> plywood deck covering

## **TECHNICAL DATA**

| WORKING LOAD LIMIT  | 8 t distributed                                                         |
|---------------------|-------------------------------------------------------------------------|
| LOADING DECK LENGTH | 2000 mm                                                                 |
| LOADING DECK WIDTH  | 1000 mm                                                                 |
| LOADING DECK HEIGHT | 650 mm                                                                  |
| WHEELS NUMBER       | 4 (2 driven)                                                            |
| KIND OF WHEELS      | Solid rubber – suitable for concrete and asphalt levelled floor         |
| CONTROL             | Wired controller + Radio controller                                     |
| LIFTING DECK        | No                                                                      |
| CLIMBING ABILITY    | 2%                                                                      |
| SPEED               | Up to 25 m/min with full load                                           |
| BATTERY             | Lead-acid (lithium as option)                                           |
| BATTERY AUTONOMY    | 4,5 km approx. (on flat floor, 50% with full load and 50% without load) |