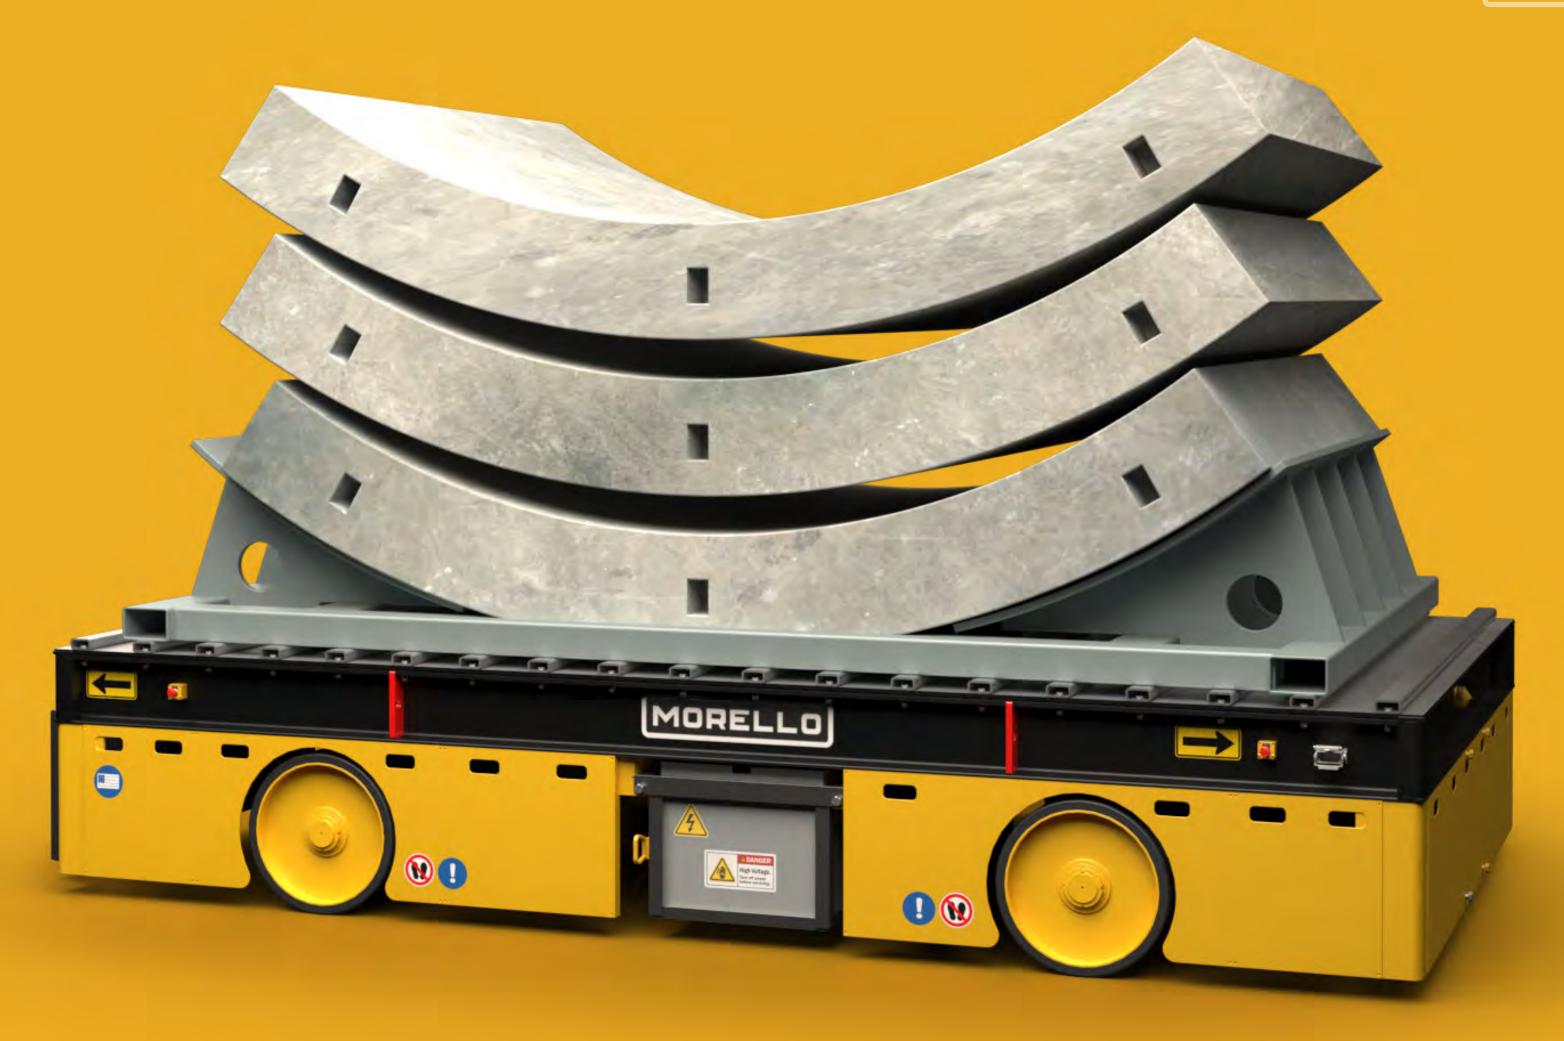

## NEXT GENERATION FACTORY INTRALOGISTICS

Factory Efficiency and Risk Reduction can be improved with Custom-Designed Transporters, for heavy industrial loads of up to 500 t and above.

#### SOLUTIONS

90% OF
MORELLO'S
CLIENT
PROJECTS
ARE CUSTOM
DESIGNED

Our experience is that each client has specific requirements, since each plant, each manufacturing process and each load to be moved are all unique.

## INTRALOGISTICS OPTIMIZATION

A customised solution is designed to optimise the time taken to move loads, the distances covered and the use of space.