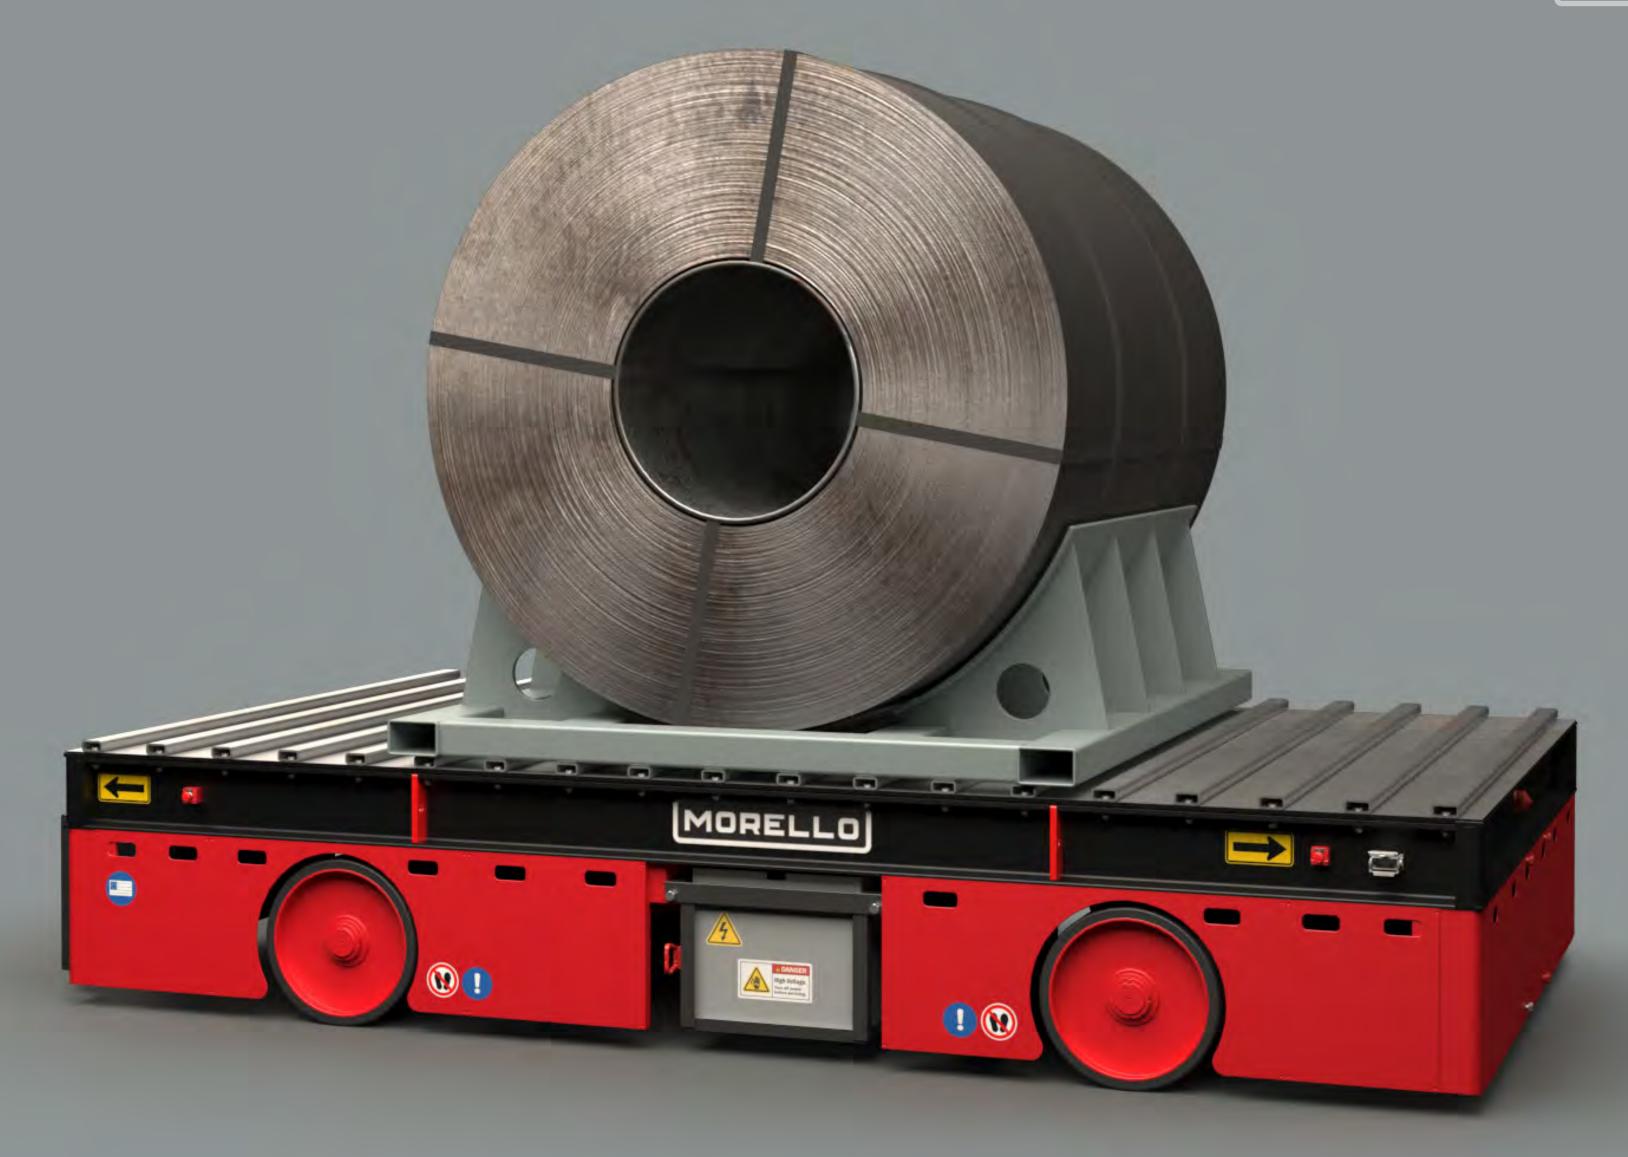

## NEXT GENERATION FACTORY INTRALOGISTICS

Factory Efficiency and Risk Reduction can be improved with Custom-Designed Transporters, for heavy industrial loads of up to 500 t and above.

#### **RISK REDUCTION**

- Keep loads on-floor with wheel-based transporters. No suspended loads!
- Maximum load stability due to optimal load positioning, thanks to customized design.
- Reduce damage thanks to on-board sensors and automatization.

#### **OPERATIONAL FLEXIBILITY**

- Operate both indoors or outdoors (and areas not covered by gantry crane).
- Free to change processes, factory layouts, factory location since our vehicles have no civil works constraints (rails, uneven floors, ...).