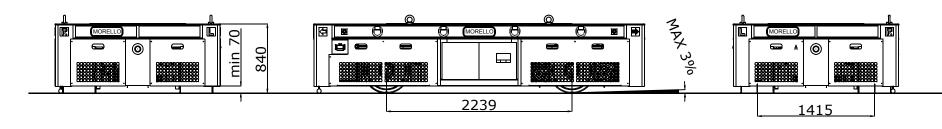

## **TECHNICAL DATA**

Working Load Limit: 30 t evenly distributed

4.000 Kg approx. Dead weight:

Loading platform dimensions: length 4.000 mm approx. width 2.000 mm approx.

Loading platform height: 840 mm approx. from ground

2

4

Ground clearance: min. 50 mm

Loading platform covering: striated steel sheet

N° axle lines:

N° steering axle lines: 2

Kind of wheels: solid rubber

No wheels:

No driven wheels: 2

Kind of steering: both axles steering

Speed: 30 m/min with full load

Climbing ability: 3% approx. with full load

Command: pendant panel + remote controller

lead acid battery Power supply: