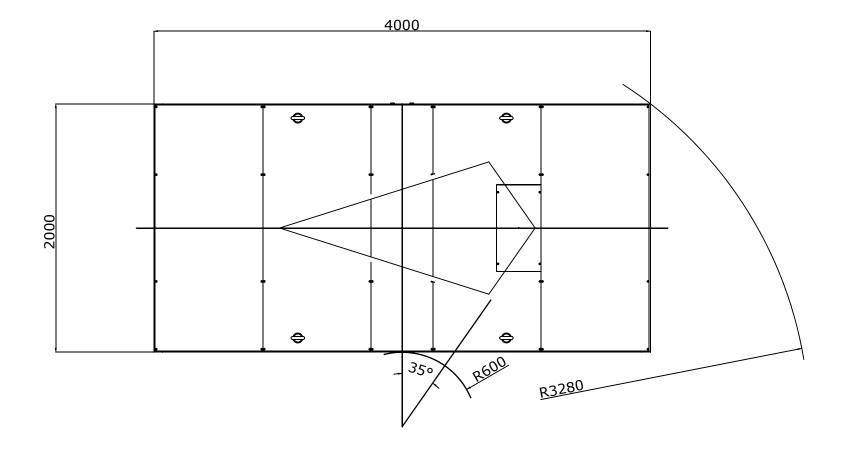

## **TECHNICAL DATA**

Working Load Limit: 30 t evenly distributed

4.000 Kg approx. Dead weight:

Loading platform dimensions: length 4.000 mm approx. width 2.000 mm approx.

Loading platform height: 840 mm approx. from ground

L.go Dora Colletta 85/A 10153 Torino (Italy) Tel. +39 (0)11/2480569

e-mail: info@morellogiovanni.it website: www.morellogiovanni.it

PROJECT:

SGAE VC R 30/2

Payload 30 t

ECCDIDITION:

GENERAL ASSEMBLY DRAWING