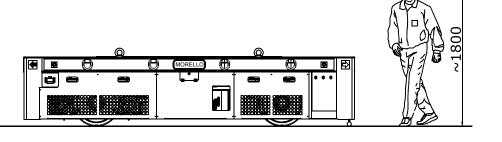

## **TECHNICAL DATA**

Working Load Limit: 30 t evenly distributed

4.000 Kg approx. Dead weight:

Loading platform dimensions: length 4.000 mm approx. width 2.000 mm approx.

Loading platform height: 840 mm approx. from ground

2

4

Ground clearance: min. 50 mm

Loading platform covering: striated steel sheet

N° axle lines:

N° steering axle lines: 2

Kind of wheels: solid rubber

No wheels:

No driven wheels: 2

Kind of steering: both axles steering

Speed: 30 m/min with full load

Climbing ability: 3% approx. with full load

Command: pendant panel + remote controller

lead acid battery Power supply: