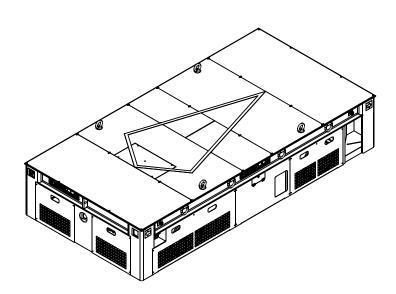

## SGAE VC R 30/2

**Datasheet** 

SELF-MOVED ELECTRONIC TRAILER, series SGAE VC R 30/2, operator on ground, for factory material handling on concrete flat and levelled floor

L.go Dora Colletta 85/A 10153 Torino (Italy) Tel. +39 (0)11/2480569

e-mail: info@morellogiovanni.it website: www.morellogiovanni.it

PROJECT:

SGAE VC R 30/2

Payload 30 t

ECCDIDITION:

GENERAL ASSEMBLY DRAWING