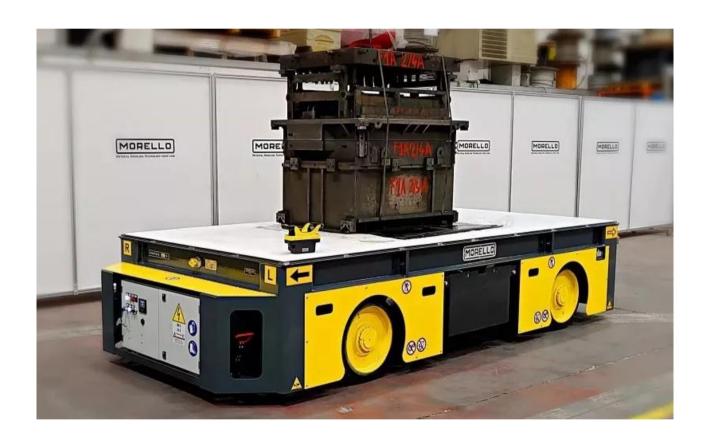

## SGAE VC R 30/2

**Datasheet** 

SELF-MOVED ELECTRONIC TRAILER, series SGAE VC R 30/2, operator on ground, for factory material handling on concrete flat and levelled floor

## **TECHNICAL DATA**

Working Load Limit: 30 t evenly distributed

4.000 Kg approx. Dead weight:

Loading platform dimensions: length 4.000 mm approx. width 2.000 mm approx.

Loading platform height: 840 mm approx. from ground