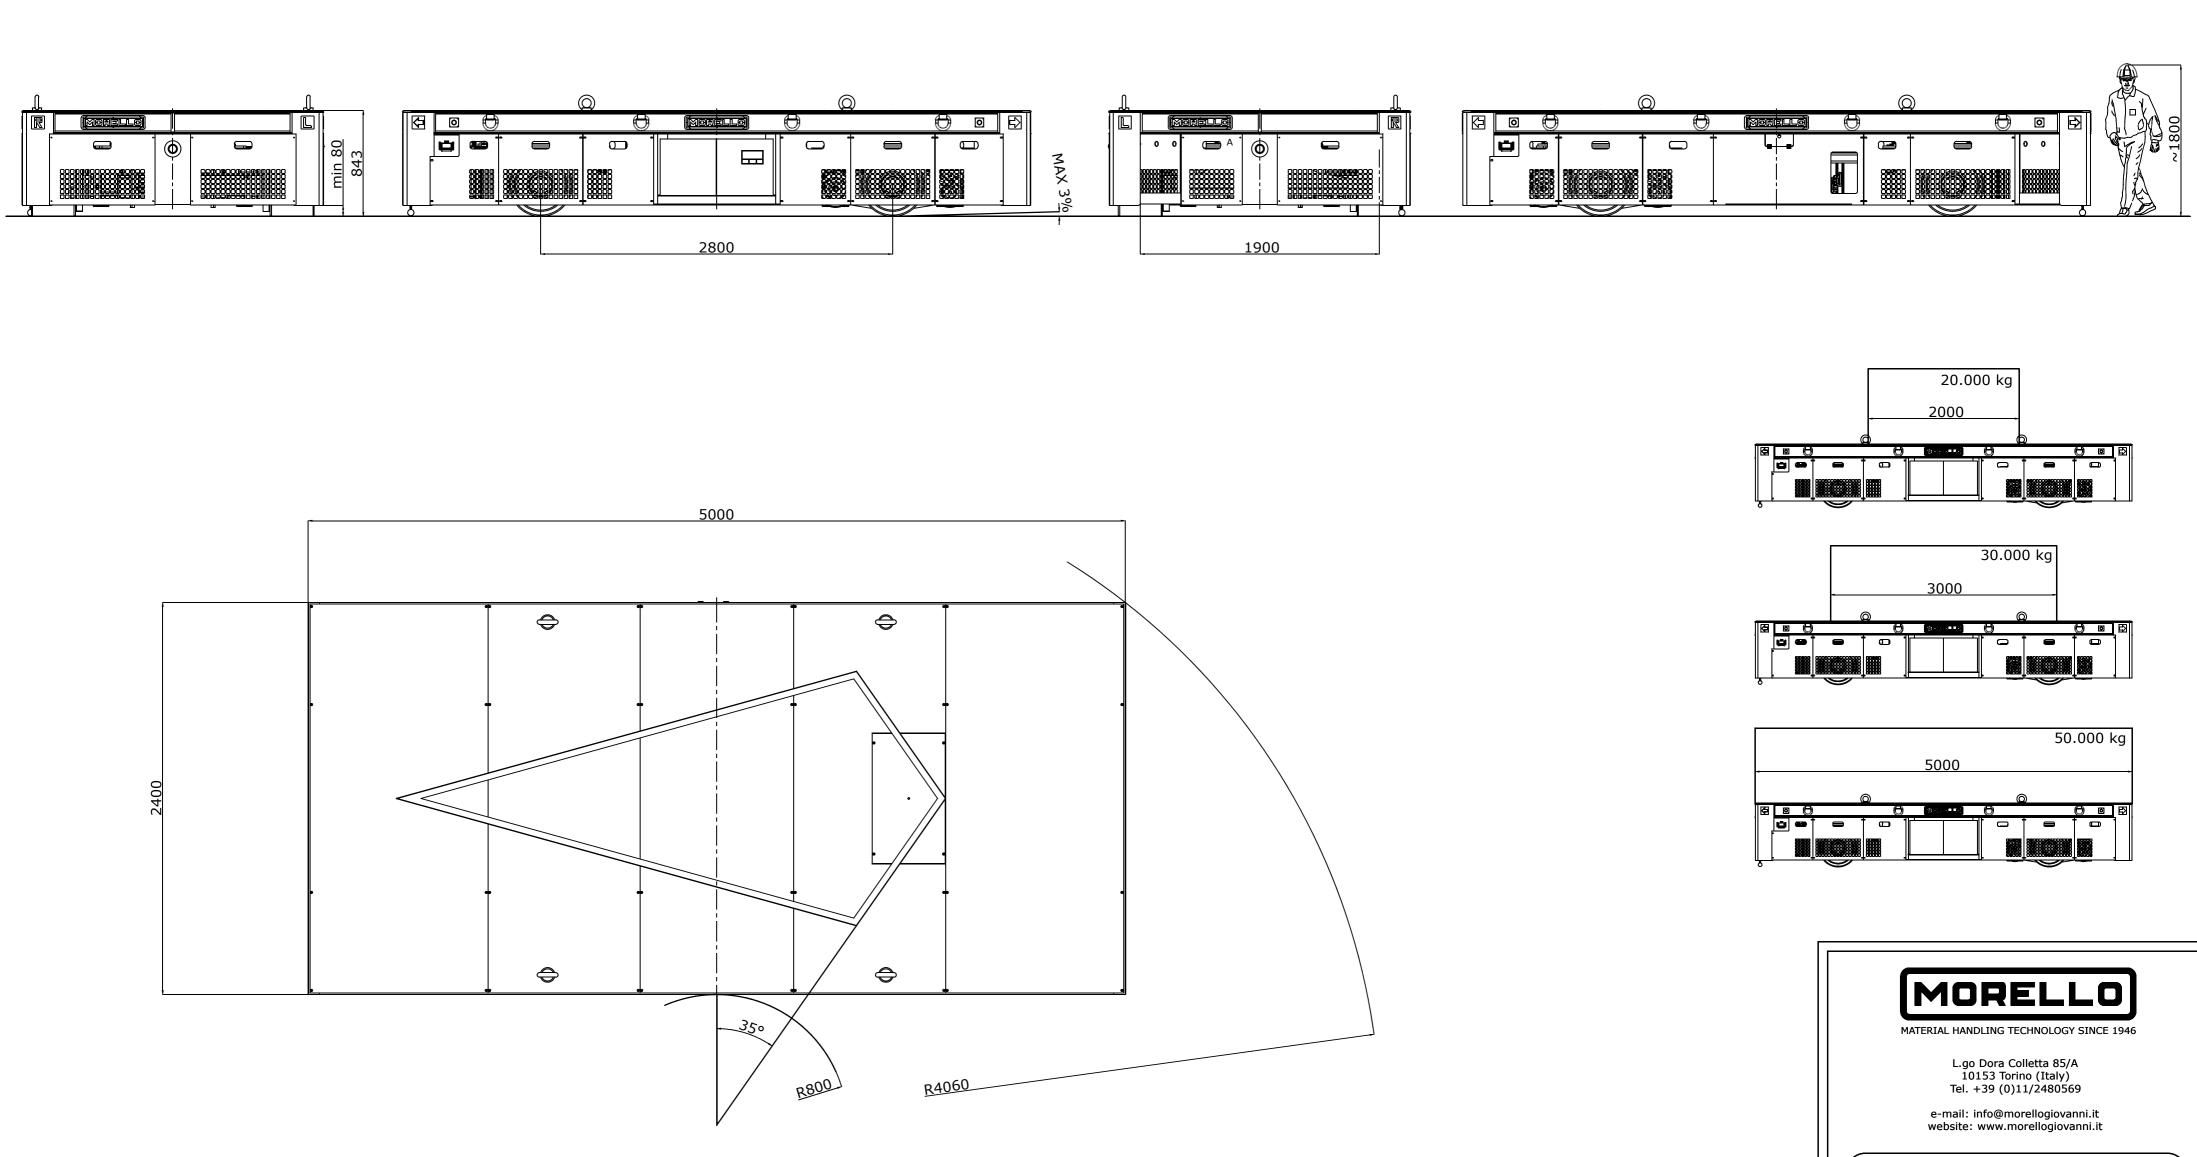

## **TECHNICAL DATA**

| • | Working Load Limit:             | 50 t evenly distributed                                                          |
|---|---------------------------------|----------------------------------------------------------------------------------|
| • | Dead weight:                    | 5.500 Kg approx.                                                                 |
| • | Loading platform dimensions:    | length 5.000 mm approx.<br>width 2.400 mm approx.                                |
| • | Loading platform height:        | 845 mm approx. from ground                                                       |
| • | Ground clearance:               | min. 50 mm                                                                       |
| • | Loading platform covering:      | striated steel sheet                                                             |
| • | N° axle lines:                  | 2                                                                                |
| • | N° steering axle lines:         | 2                                                                                |
| • | Kind of wheels:                 | polyurethane                                                                     |
| • | N° wheels:                      | 4                                                                                |
| • | N° driven wheels:               | 2                                                                                |
| • | Kind of steering:               | both axles steering                                                              |
| • | Speed:                          | 30 m/min with full load                                                          |
| • | Climbing ability:               | 3% approx. with full load                                                        |
| • | Command:                        | pendant panel + remote controller                                                |
| • | Power supply:                   | lead acid battery                                                                |
| • | Battery autonomy:               | $3\div4~\text{km}$ of real operation ca. (50% with full load + 50% without load) |
| • | Battery charger supply voltage: | 400 V – 50 Hz – 3ph (different on customer request)                              |
| • | Certifications:                 | 2006/42/CE                                                                       |
| • | Documents language:             | English                                                                          |

The offer above is exclusively limited to the specific case for which it has been requested and do not rise any right to similar or identical offers for other circumstances.

| MORELLO                                                                   |  |  |  |
|---------------------------------------------------------------------------|--|--|--|
| MATERIAL HANDLING TECHNOLOGY SINCE 1946                                   |  |  |  |
| L.go Dora Colletta 85/A<br>10153 Torino (Italy)<br>Tel. +39 (0)11/2480569 |  |  |  |
| e-mail: info@morellogiovanni.it<br>website: www.morellogiovanni.it        |  |  |  |
| PROJECT:                                                                  |  |  |  |
| SGAE VC P 50/2                                                            |  |  |  |
| Payload 50 t                                                              |  |  |  |
| DESCRIPTION:<br>GENERAL ASSEMBLY DRAWING                                  |  |  |  |
|                                                                           |  |  |  |
| CUSTOMER: ORDER: OFFER REFERENCE: DRW BY: DATE:                           |  |  |  |
| CHK BY: SCALE: ITEM NUMBER                                                |  |  |  |