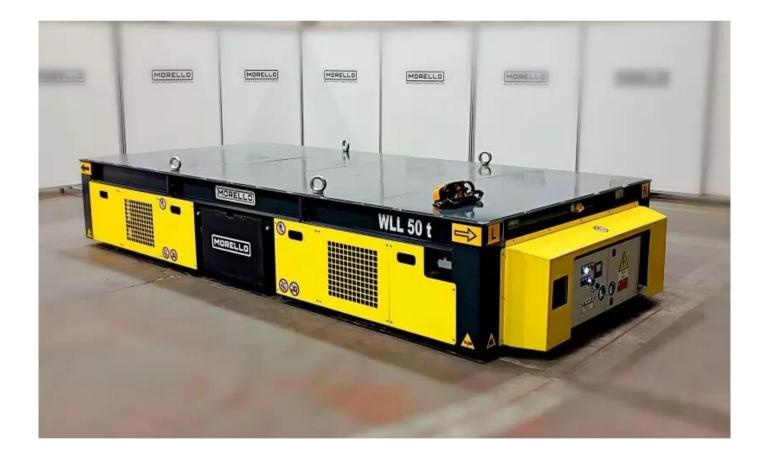

## **SGAE VC P 50/2**

Datasheet

SELF-MOVED ELECTRONIC TRAILER, series SGAE VC P 50/2, operator on ground, for factory material handling on concrete flat and levelled floor

MATERIAL HANDLING TECHNOLOGY SINCE 1946

## **TECHNICAL DATA**

| • | Working Load Limit:             | 50 t evenly distributed                                                          |
|---|---------------------------------|----------------------------------------------------------------------------------|
| • | Dead weight:                    | 5.500 Kg approx.                                                                 |
| • | Loading platform dimensions:    | length 5.000 mm approx.<br>width 2.400 mm approx.                                |
| • | Loading platform height:        | 845 mm approx. from ground                                                       |
| • | Ground clearance:               | min. 50 mm                                                                       |
| • | Loading platform covering:      | striated steel sheet                                                             |
| • | N° axle lines:                  | 2                                                                                |
| • | N° steering axle lines:         | 2                                                                                |
| • | Kind of wheels:                 | polyurethane                                                                     |
| • | N° wheels:                      | 4                                                                                |
| • | N° driven wheels:               | 2                                                                                |
| • | Kind of steering:               | both axles steering                                                              |
| • | Speed:                          | 30 m/min with full load                                                          |
| • | Climbing ability:               | 3% approx. with full load                                                        |
| • | Command:                        | pendant panel + remote controller                                                |
| • | Power supply:                   | lead acid battery                                                                |
| • | Battery autonomy:               | $3\div4~\text{km}$ of real operation ca. (50% with full load + 50% without load) |
| • | Battery charger supply voltage: | 400 V – 50 Hz – 3ph (different on customer request)                              |
| • | Certifications:                 | 2006/42/CE                                                                       |
| • | Documents language:             | English                                                                          |