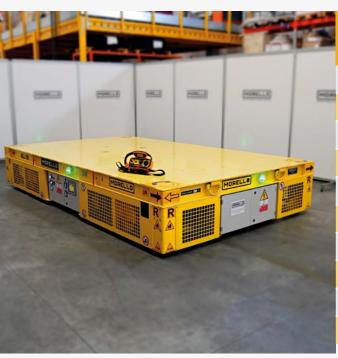

### **SGAE VC R 30/2**

| Capacity              | 30 t                      |
|-----------------------|---------------------------|
| Steering system       | Both axles steering       |
| Command               | Remote controller         |
| Power Supply          | Battery                   |
| Suitable for flooring | Concrete and good asphalt |
| Dimensions            | 4000 x 2000 x 840 (h) mm  |
| Lifting deck          | No                        |
| Speed                 | From 0 to 30 m/min        |
| Battery life          | 3÷4 km ca.                |
| Climbing ability      | 3%                        |

### SGAE-E OMNI-D R 16/2

| Capacity              | 16 t                         |
|-----------------------|------------------------------|
| Steering system       | Omnidirectional              |
| Command               | Remote controller            |
| Power Supply          | Battery                      |
| Suitable for flooring | Concrete and good asphalt    |
| Dimensions            | 4000 x 2000 x 650/820 (h) mm |
| Lifting deck          | Yes (stroke 170 mm)          |
| Speed                 | From 0 to 20 m/min           |
| Battery life          | 4 km ca.                     |
| Climbing ability      | 2%                           |